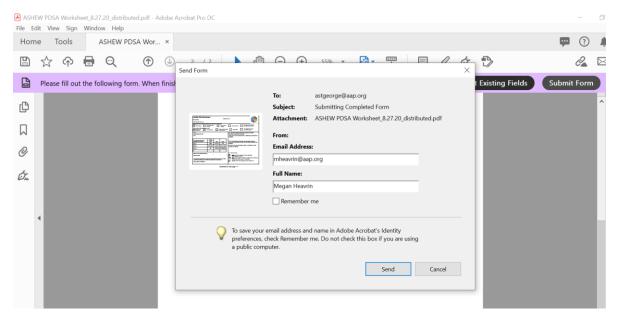

### Step 1: To Submit

Once you have completed the form, click Submit Form on top right. It will prompt you to fill in your email and name. It will automatically send to the National Team via your Outlook email unless you set it up differently (see Alternate Step 1).

#### Alternate Step 1: Submit Without Outlook Email

If submitting via email not connected to your Outlook (eg, Gmail, Yahoo, etc.) click Use webmail and set up your email account.