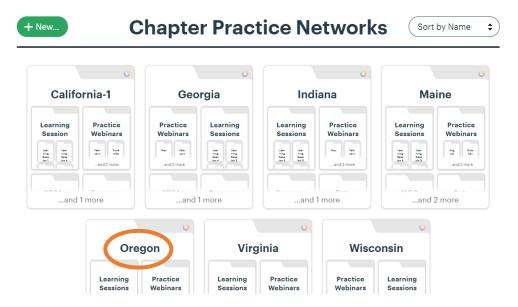

#### Step 2: Save PDF and Upload to Basecamp

Once the form is completed, click "save as" and title it "*Month Your Practice* PDSA." Upload your PDSA PDF to Basecamp under <u>Chapter Practice Networks</u>/Your State/PDSA/Month PDSA as shown.