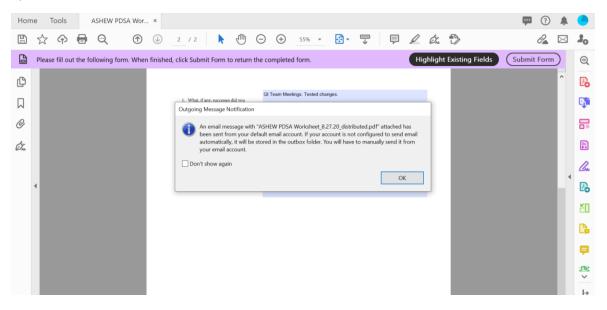

Prompt shows the submission is sending via your Outlook email. If your Outlook is not configured to do this automatically, the email will be waiting in your Outbox. You will need to go to your Outlook Outbox, open the email, and hit send.