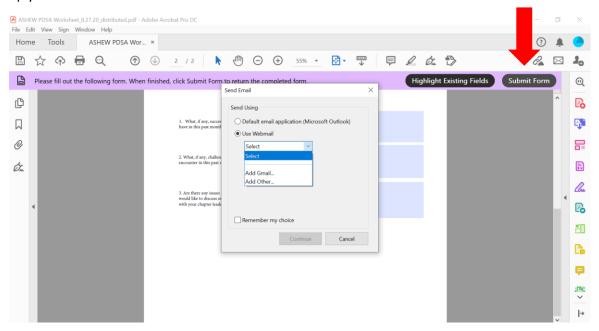

#### Alternate Step 1: Submit Without Outlook Email

If submitting via email not connected to your Outlook (eg, Gmail, Yahoo, etc.) click Use webmail and set up your email account.